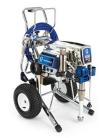

#### **Paint Spraying Equipment**

- Graco Electric, Petrol and Air Driven Sprayers
- XP and XM—2K Plural Component sprayers
- Ransburg and Graco Colour Select Systems
  - Devilbiss Advanced Manual Guns
  - Devilbiss Cobra Automatic Spray Gun
    - Binks Pressure Tanks and Pumps