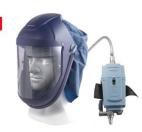

#### Personal Protective Equipment H

Honeywell

**S**SPERIAN

- RPB NOVA Blast Helmet
- Honeywell Sperian Airvisor 2 Air Fed Painting Mask
  - Radex and Norgren Breathing Air Filters
- Blast Suits, Disposable Coveralls, Gloves, Goggles
  - On Site Air Quality Testing